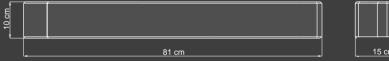

## **ALETA** (Complement)

1 ALETAS (Main piece)

2 ALETAS

O ALETAS (Main piece)

CONCRETE 3D WAVES COLLECTION / GAMMA REFERENCE

CONCERETE 3D WAVES COLLECTION / GAMMA REFERENCE

CONCRETE 3D WAVES COLLECTION / GAMMA REFERENCE