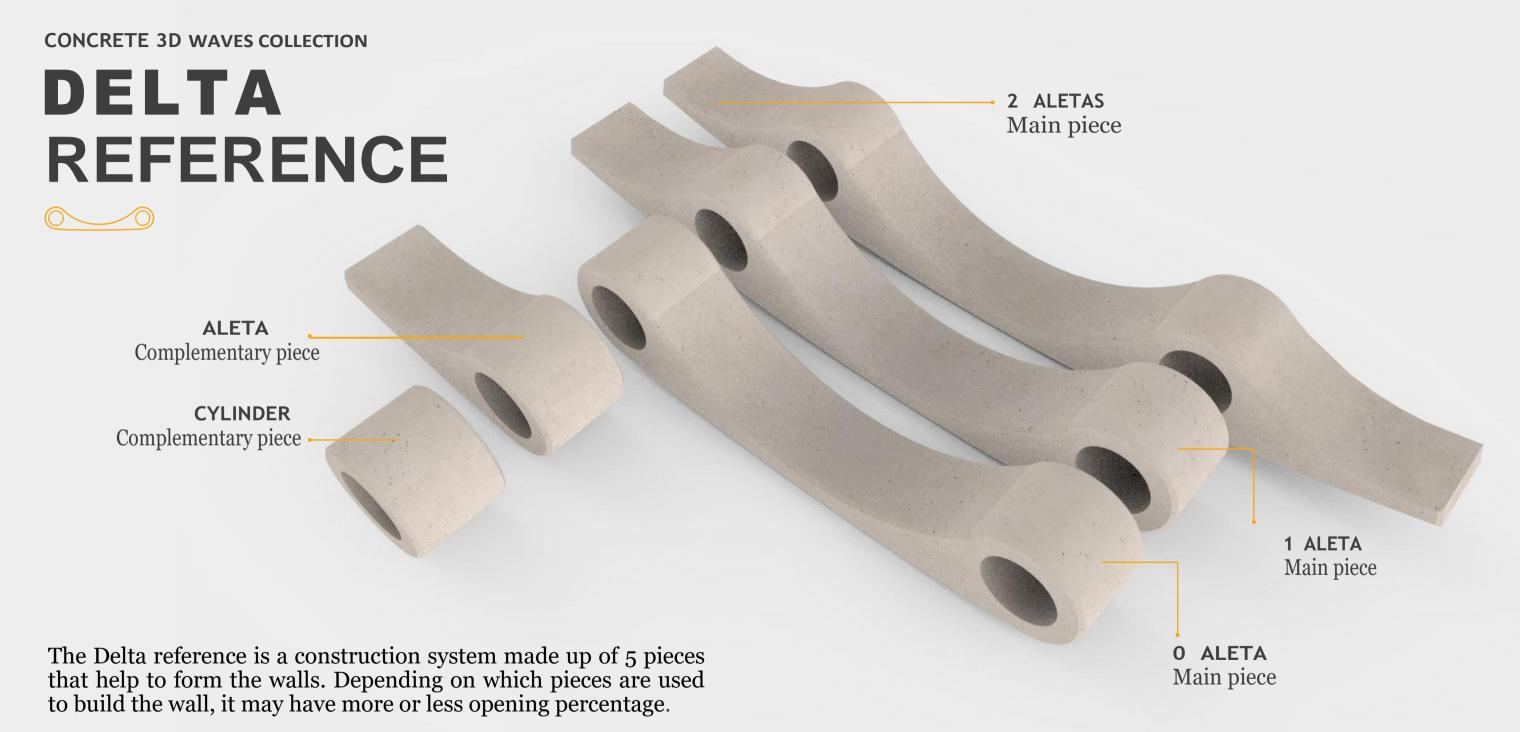

CONCRETE 3D WAVES COLLECTION **DELTA REFERENCE** 

### **DELTA**REFERENCE

A smooth curve typical of Delta waves manages to adapt to any type of project due to its simplicity.

CONCRETE 3D WAVES COLLECTION DELTA REFERENCE

#### SYSTEM COMPONENTS

The pieces are made of high-strength concrete and its smooth finish gives a differential aesthetic added value. In addition to the variety of colors that we offer, we can adjust to new shades according to the client's needs..

## **ALETA** (Complement)

1 ALETAS (Main piece)

2 ALETAS

O ALETAS (Main piece)

CONCRETE 3D WAVES COLLECTION / GAMMA REFERENCE

CONCERETE 3D WAVES COLLECTION / GAMMA REFERENCE

CONCRETE 3D WAVES COLLECTION / GAMMA REFERENCE

#### O ALETAS (Main piece)

CONCRETE 3D WAVES COLLECTION / DELTA REFERENCE

CONCRETE 3D WAVES COLLECTION / DELTA REFERENCE

CONCRETE 3D WAVES COLLECTION / DELTA REFERENCE