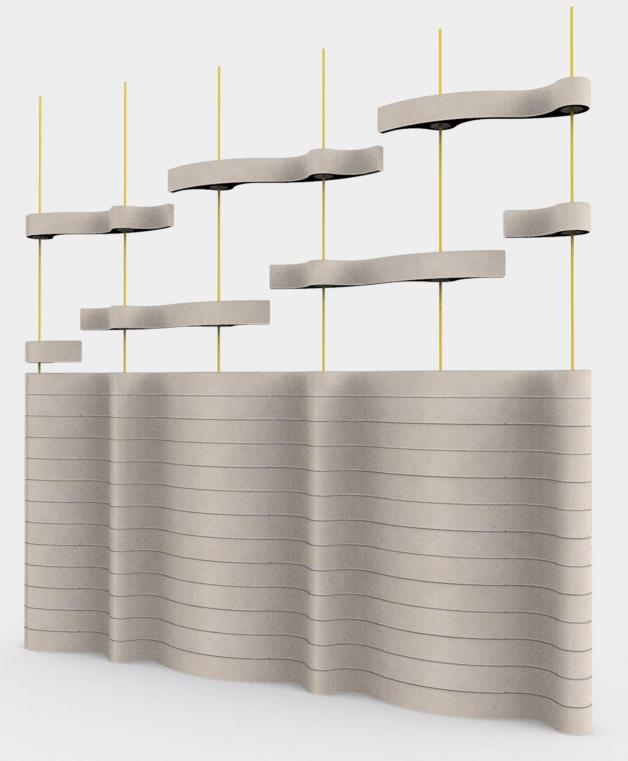

#### GAMMA REFERENCE

The high frequency of the Gamma waves establishes the parameters for the design of the pieces. A fairly pronounced curvature that blends in with its surroundings.

**CONCRETE 3D WAVES COLLECTION** 