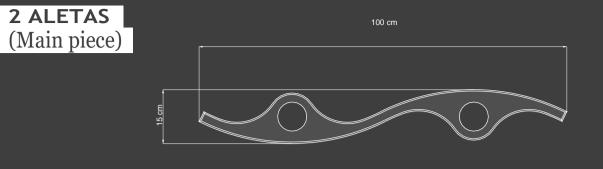

## **ALETA** (Complement)

1 ALETAS (Main piece)

2 ALETAS

O ALETAS (Main piece)

CONCRETE 3D WAVES COLLECTION / GAMMA REFERENCE

CONCERETE 3D WAVES COLLECTION / GAMMA REFERENCE

CONCRETE 3D WAVES COLLECTION / GAMMA REFERENCE