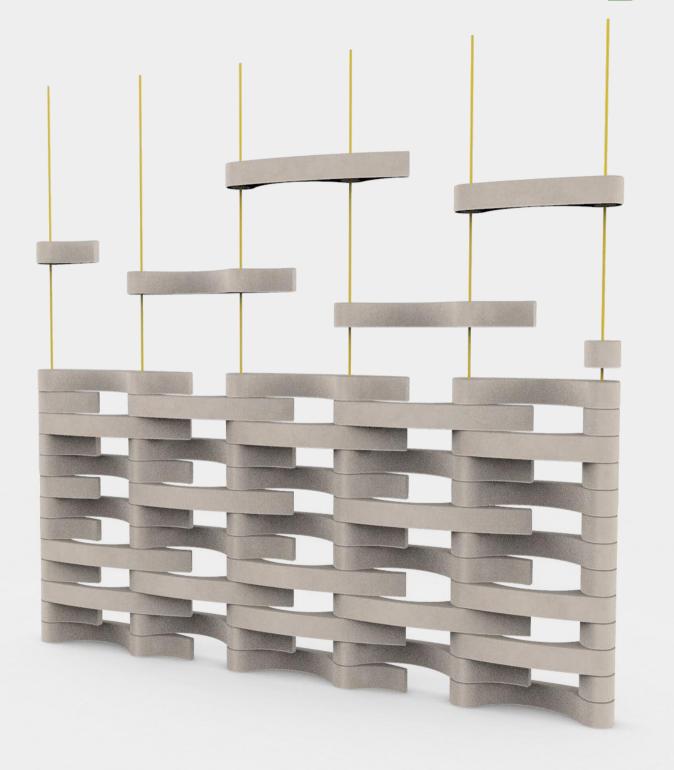

CONCRETE 3D WAVES COLLECTION **DELTA REFERENCE** 

### **DELTA**REFERENCE

A smooth curve typical of Delta waves manages to adapt to any type of project due to its simplicity.

CONCRETE 3D WAVES COLLECTION DELTA REFERENCE