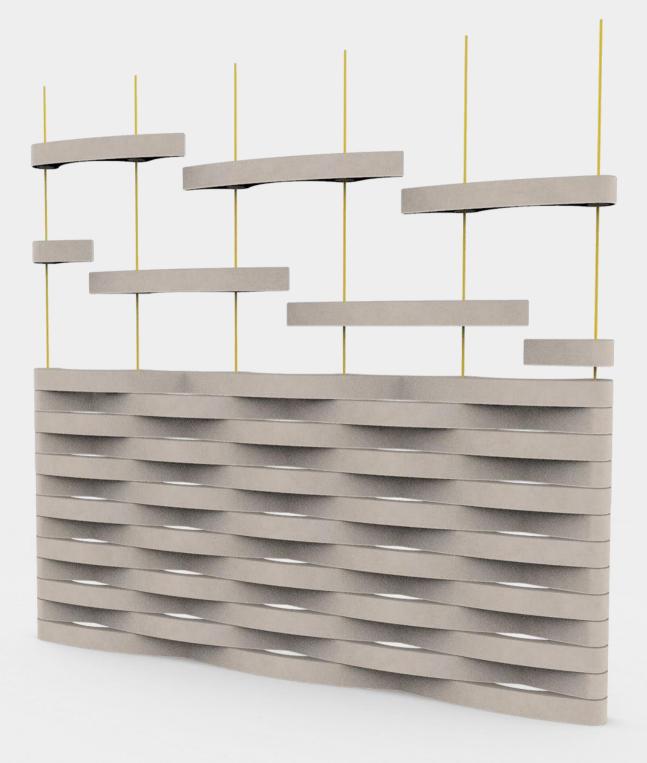

#### GAMMA REFERENCE

The high frequency of the Gamma waves establishes the parameters for the design of the pieces. A fairly pronounced curvature that blends in with its surroundings.

**CONCRETE 3D WAVES COLLECTION** 

### HUMAN SCALE RELATIONSHIP