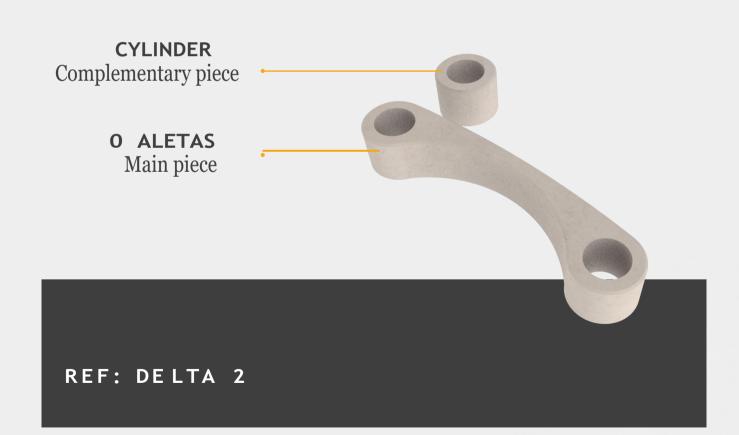

#### O ALETAS (Main piece)

CONCRETE 3D WAVES COLLECTION / DELTA REFERENCE

CONCRETE 3D WAVES COLLECTION / DELTA REFERENCE

CONCRETE 3D WAVES COLLECTION / DELTA REFERENCE