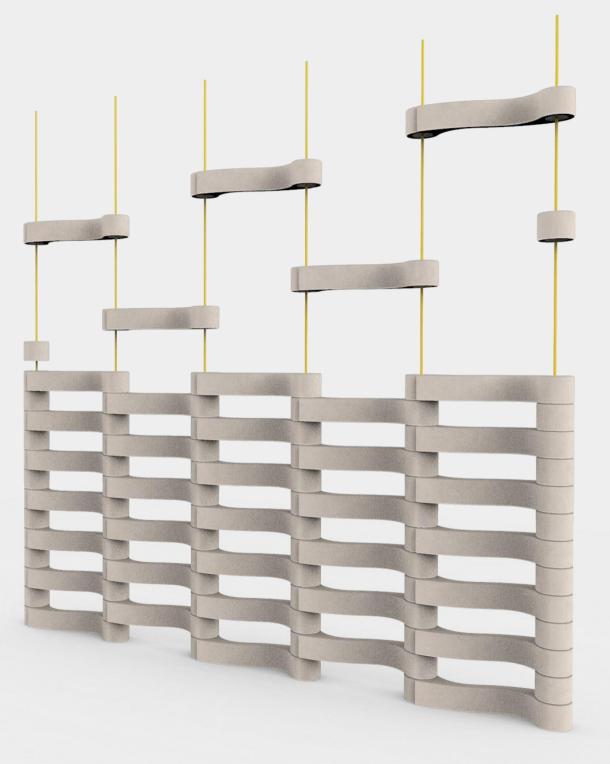

#### GAMMA REFERENCE

The high frequency of the Gamma waves establishes the parameters for the design of the pieces. A fairly pronounced curvature that blends in with its surroundings.



**CONCRETE 3D WAVES COLLECTION** 





CONCRETE 3D WAVES COLLECTION **DELTA REFERENCE** 

#### SYSTEM COMPONENTS

The pieces are made of high-strength concrete and its smooth finish gives a differential aesthetic added value. In addition to the variety of colors that we offer, we can adjust to new shades according to the client's needs..

Our primary color palette is:







Graphite gray

**CYLINDER** 

(Complement)

Ivory White Ocher Brown

## **ALETA** (Complement)





1 ALETAS (Main piece)

2 ALETAS







O ALETAS (Main piece)









CONCRETE 3D WAVES COLLECTION / GAMMA REFERENCE









CONCERETE 3D WAVES COLLECTION / GAMMA REFERENCE







CONCRETE 3D WAVES COLLECTION / GAMMA REFERENCE









### **DELTA**REFERENCE

A smooth curve typical of Delta waves manages to adapt to any type of project due to its simplicity.







CONCRETE 3D WAVES COLLECTION DELTA REFERENCE

#### SYSTEM COMPONENTS

The pieces are made of high-strength concrete and its smooth finish gives a differential aesthetic added value. In addition to the variety of colors that we offer, we can adjust to new shades according to the client's needs..

Our primary color palette is:







Graphite gray

**Ivory White** 

Ocher Brown











#### O ALETAS (Main piece)





CONCRETE 3D WAVES COLLECTION / DELTA REFERENCE









CONCRETE 3D WAVES COLLECTION / DELTA REFERENCE









CONCRETE 3D WAVES C