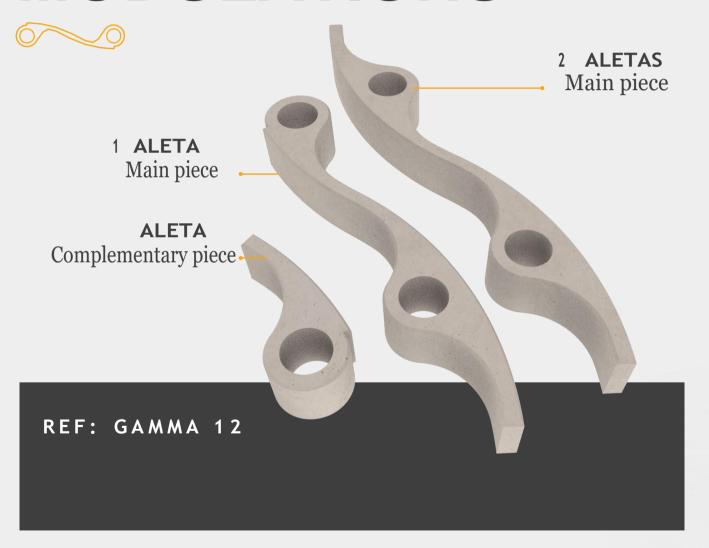

## **ALETA** (Complement)

1 ALETAS (Main piece)

2 ALETAS

O ALETAS (Main piece)

CONCRETE 3D WAVES COLLECTION / GAMMA REFERENCE

CONCERETE 3D WAVES COLLECTION / GAMMA REFERENCE

CONCRETE 3D WAVES COLLECTION / GAMMA REFERENCE