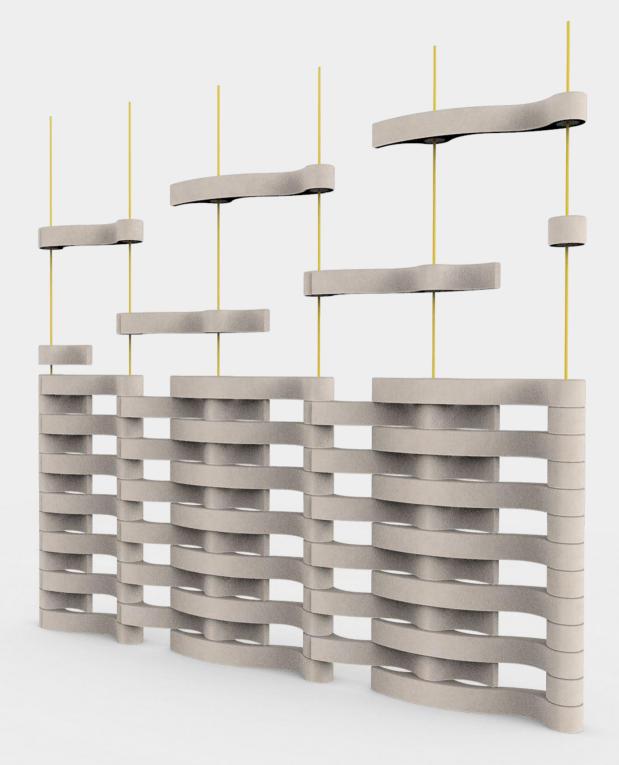

### **DELTA**REFERENCE

A smooth curve typical of Delta waves manages to adapt to any type of project due to its simplicity.

CONCRETE 3D WAVES COLLECTION DELTA REFERENCE