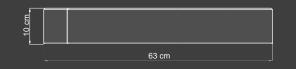

## **ALETA** (Complement)

1 ALETAS (Main piece)

2 ALETAS

O ALETAS (Main piece)

CONCRETE 3D WAVES COLLECTION / GAMMA REFERENCE

CONCERETE 3D WAVES COLLECTION / GAMMA REFERENCE

CONCRETE 3D WAVES COLLECTION / GAMMA REFERENCE