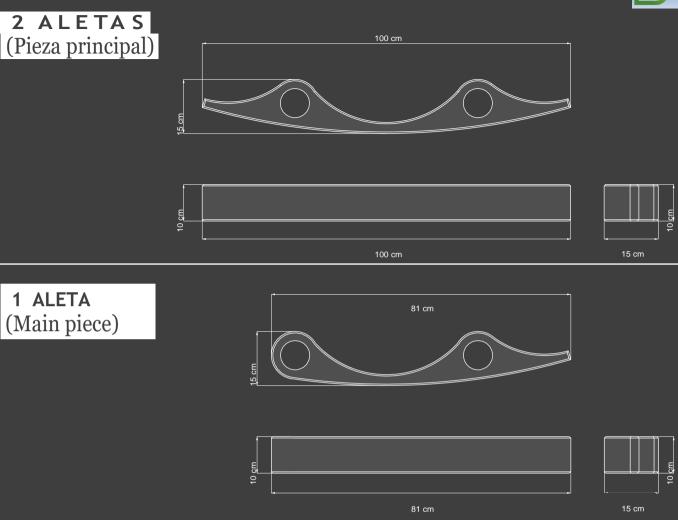

## **ALETA** (Complement)

1 ALETAS (Main piece)

2 ALETAS

O ALETAS (Main piece)

CONCRETE 3D WAVES COLLECTION / GAMMA REFERENCE

CONCERETE 3D WAVES COLLECTION / GAMMA REFERENCE

CONCRETE 3D WAVES COLLECTION / GAMMA REFERENCE