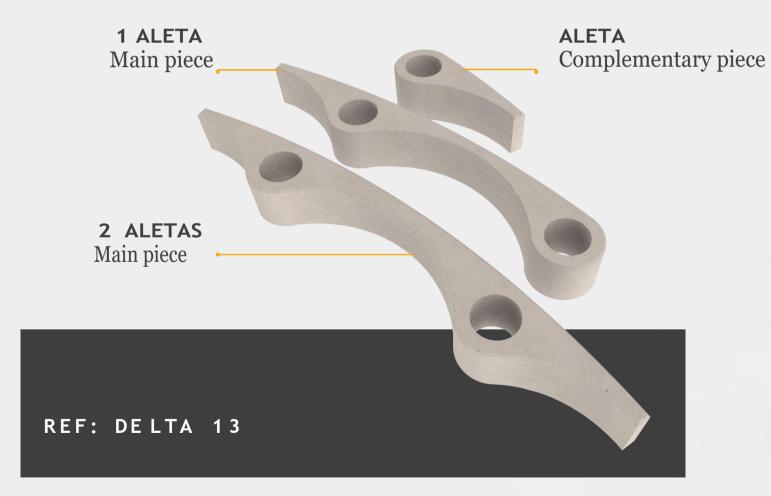

## **ALETA** (Complement)

1 ALETAS (Main piece)

2 ALETAS

O ALETAS (Main piece)

CONCRETE 3D WAVES COLLECTION / GAMMA REFERENCE

CONCERETE 3D WAVES COLLECTION / GAMMA REFERENCE

CONCRETE 3D WAVES COLLECTION / GAMMA REFERENCE