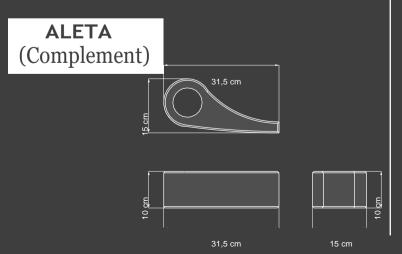

## **ALETA** (Complement)

1 ALETAS (Main piece)

2 ALETAS

O ALETAS (Main piece)

CONCRETE 3D WAVES COLLECTION / GAMMA REFERENCE

CONCERETE 3D WAVES COLLECTION / GAMMA REFERENCE

CONCRETE 3D WAVES COLLECTION / GAMMA REFERENCE