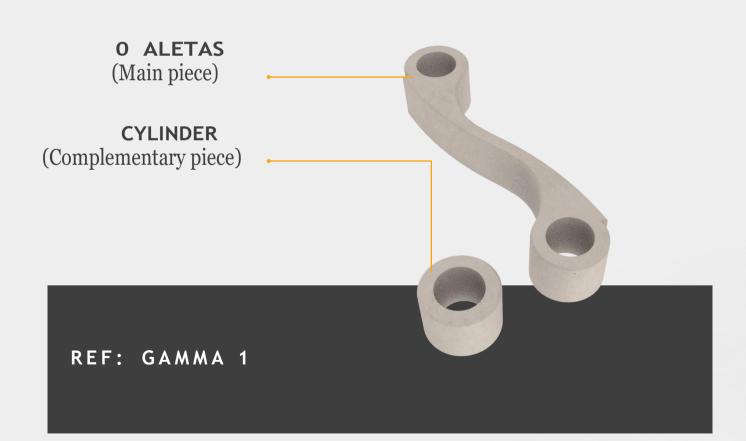

#### GAMMA REFERENCE

The high frequency of the Gamma waves establishes the parameters for the design of the pieces. A fairly pronounced curvature that blends in with its surroundings.

**CONCRETE 3D WAVES COLLECTION** 

## **ALETA** (Complement)

1 ALETAS (Main piece)

2 ALETAS

O ALETAS (Main piece)

CONCRETE 3D WAVES COLLECTION / GAMMA REFERENCE

CONCERETE 3D WAVES COLLECTION / GAMMA REFERENCE

CONCRETE 3D WAVES COLLECTION / GAMMA REFERENCE