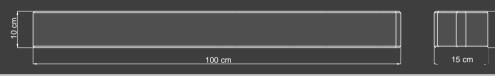

## **ALETA** (Complement)

1 ALETAS (Main piece)

2 ALETAS

O ALETAS (Main piece)

CONCRETE 3D WAVES COLLECTION / GAMMA REFERENCE

CONCERETE 3D WAVES COLLECTION / GAMMA REFERENCE

CONCRETE 3D WAVES COLLECTION / GAMMA REFERENCE