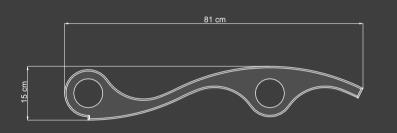

#### GAMMA REFERENCE

The high frequency of the Gamma waves establishes the parameters for the design of the pieces. A fairly pronounced curvature that blends in with its surroundings.

**CONCRETE 3D WAVES COLLECTION** 

## **ALETA** (Complement)

1 ALETAS (Main piece)

2 ALETAS

O ALETAS (Main piece)

CONCRETE 3D WAVES COLLECTION / GAMMA REFERENCE

CONCERETE 3D WAVES COLLECTION / GAMMA REFERENCE

CONCRETE 3D WAVES COLLECTION / GAMMA REFERENCE