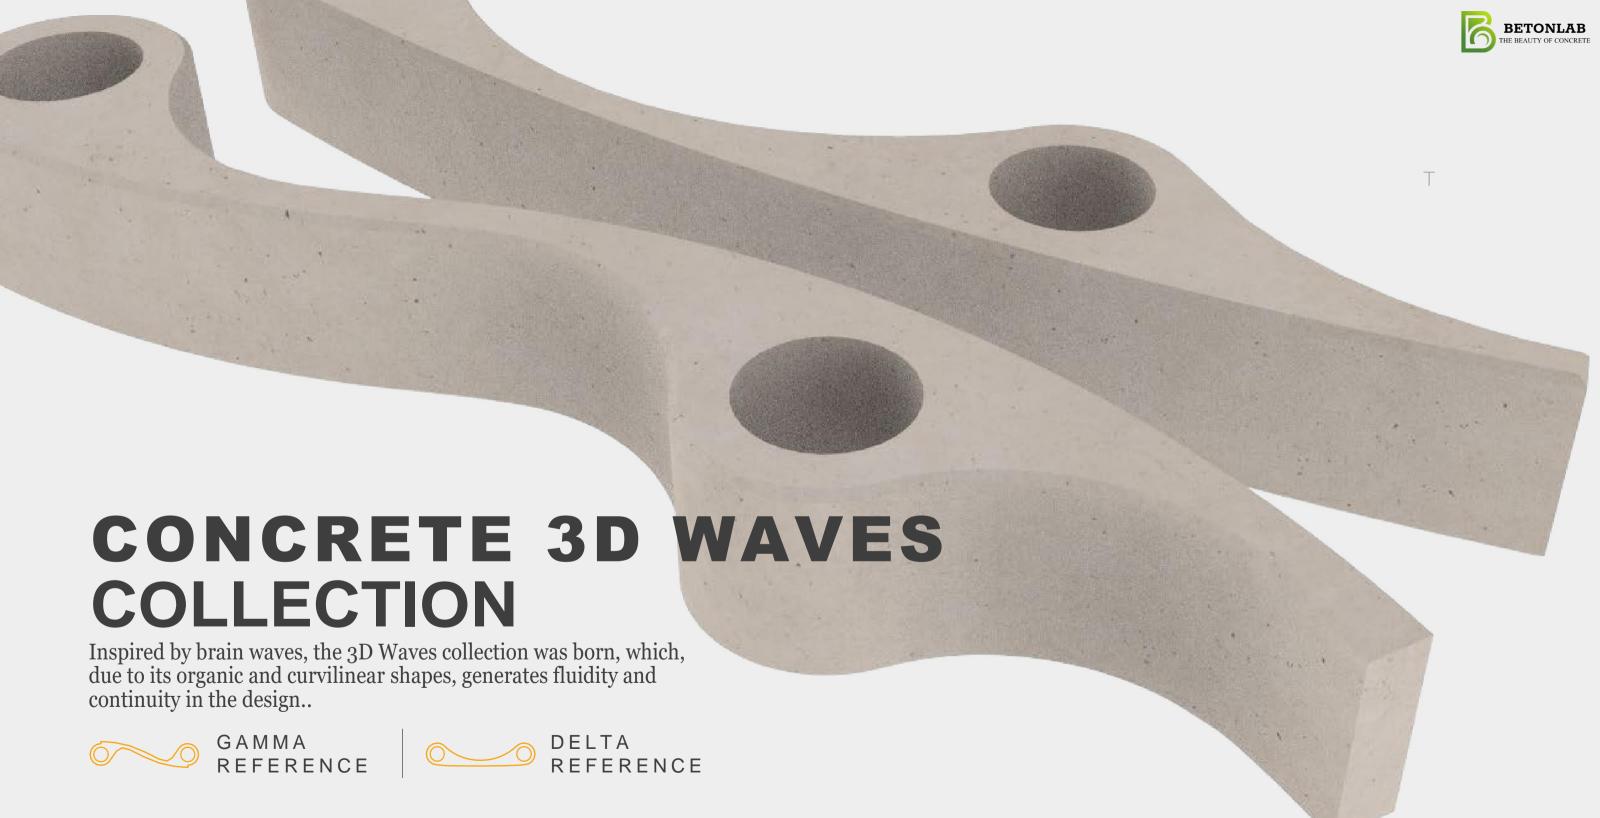

#### SYSTEM COMPONENTS

The pieces are made of high-strength concrete and its smooth finish gives a differential aesthetic added value. In addition to the variety of colors that we offer, we can adjust to new shades according to the client's needs..

Our primary color palette is:

Graphite gray

**CYLINDER** 

(Complement)

Ivory White Ocher Brown