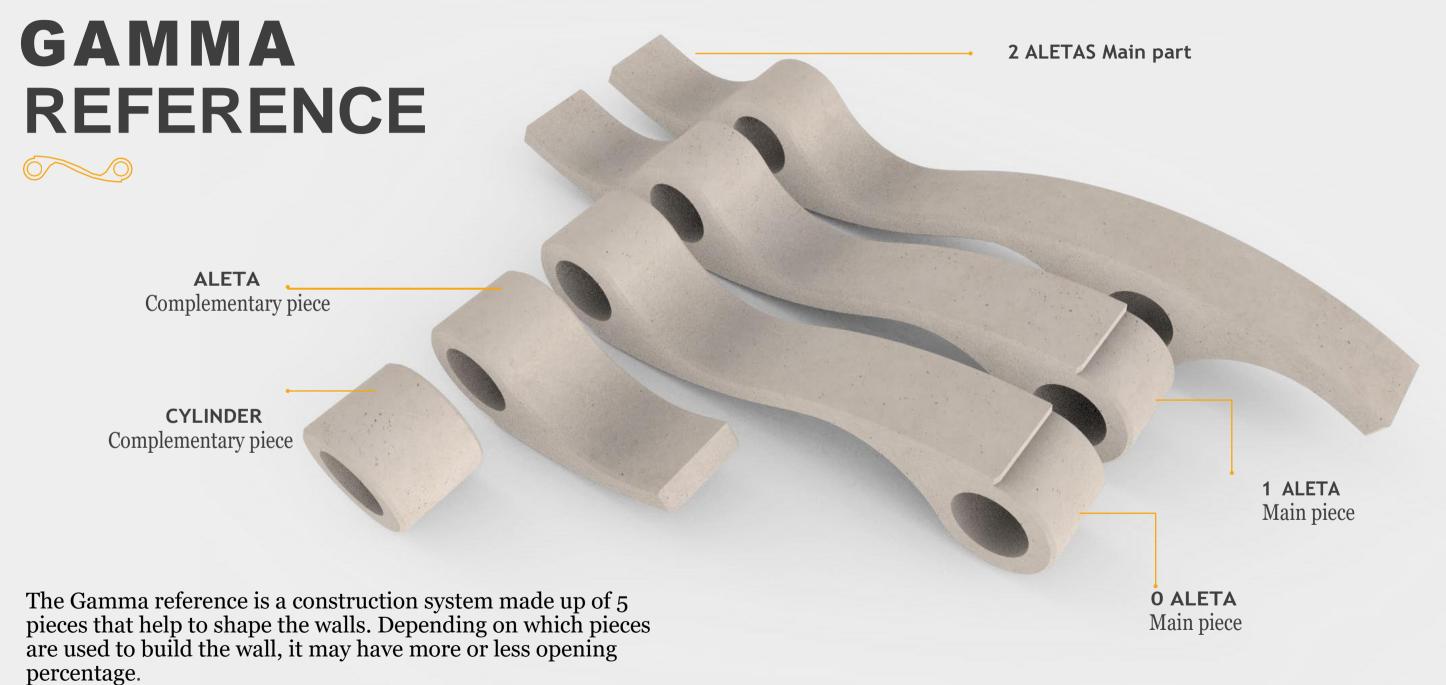

#### GAMMA REFERENCE

The high frequency of the Gamma waves establishes the parameters for the design of the pieces. A fairly pronounced curvature that blends in with its surroundings.

**CONCRETE 3D WAVES COLLECTION** 

## **ALETA** (Complement)

1 ALETAS (Main piece)

2 ALETAS

O ALETAS (Main piece)

CONCRETE 3D WAVES COLLECTION / GAMMA REFERENCE

CONCERETE 3D WAVES COLLECTION / GAMMA REFERENCE

CONCRETE 3D WAVES COLLECTION / GAMMA REFERENCE