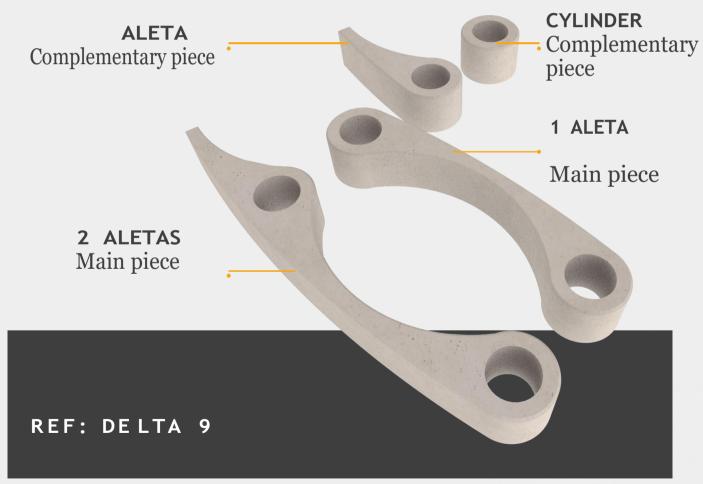

### **DELTA**REFERENCE

A smooth curve typical of Delta waves manages to adapt to any type of project due to its simplicity.

CONCRETE 3D WAVES COLLECTION DELTA REFERENCE

#### O ALETAS (Main piece)

CONCRETE 3D WAVES COLLECTION / DELTA REFERENCE

CONCRETE 3D WAVES COLLECTION / DELTA REFERENCE

CONCRETE 3D WAVES COLLECTION / DELTA REFERENCE