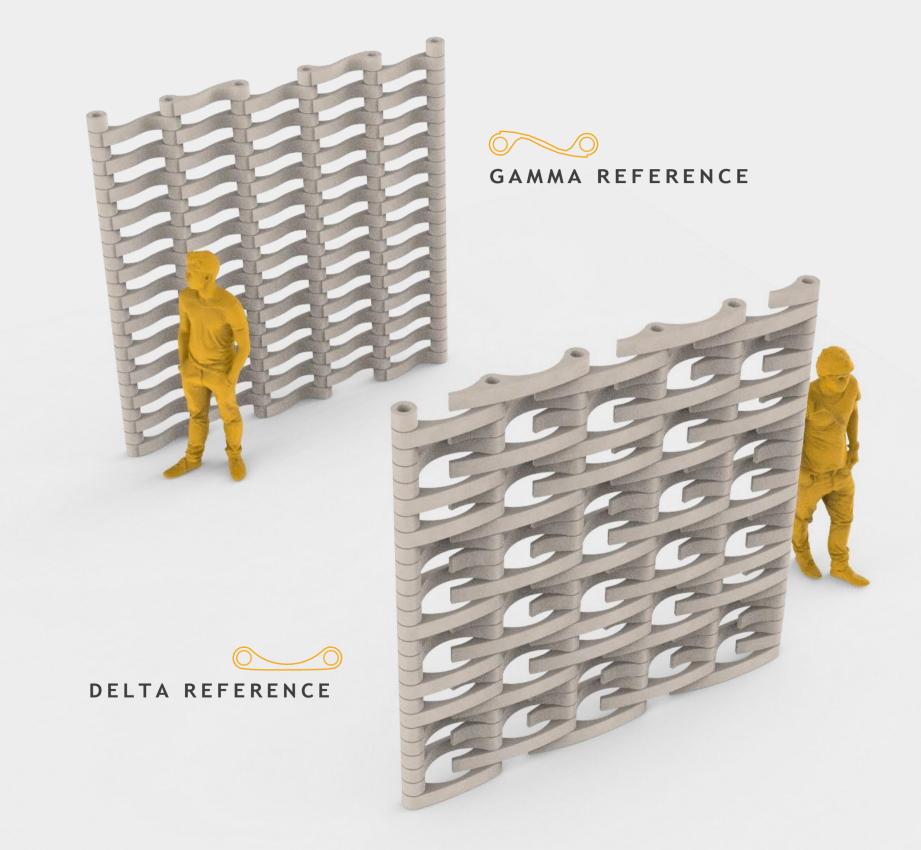

### HUMAN SCALE RELATIONSHIP

#### GAMMA REFERENCE

The high frequency of the Gamma waves establishes the parameters for the design of the pieces. A fairly pronounced curvature that blends in with its surroundings.

**CONCRETE 3D WAVES COLLECTION** 

### **DELTA**REFERENCE

A smooth curve typical of Delta waves manages to adapt to any type of project due to its simplicity.

CONCRETE 3D WAVES COLLECTION DELTA REFERENCE