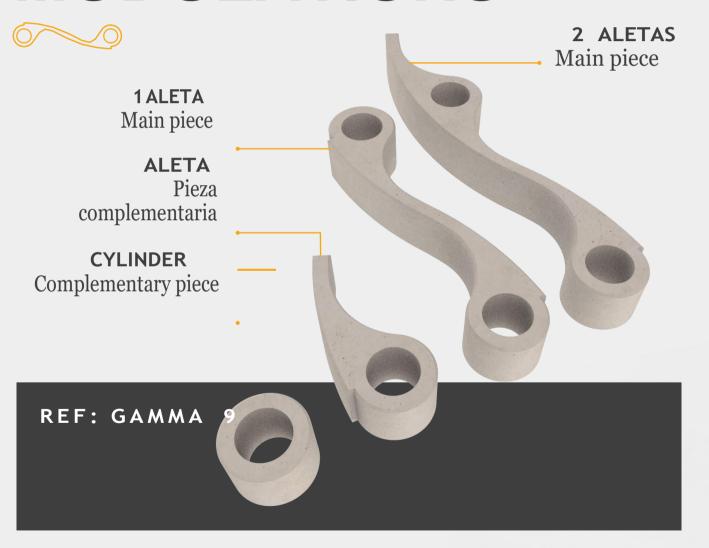

#### O ALETAS (Main piece)

CONCRETE 3D WAVES COLLECTION / DELTA REFERENCE

CONCRETE 3D WAVES COLLECTION / DELTA REFERENCE

CONCRETE 3D WAVES COLLECTION / DELTA REFERENCE