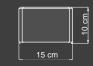

## **ALETA** (Complement)

1 ALETAS (Main piece)

2 ALETAS

O ALETAS (Main piece)

CONCRETE 3D WAVES COLLECTION / GAMMA REFERENCE

CONCERETE 3D WAVES COLLECTION / GAMMA REFERENCE

CONCRETE 3D WAVES COLLECTION / GAMMA REFERENCE