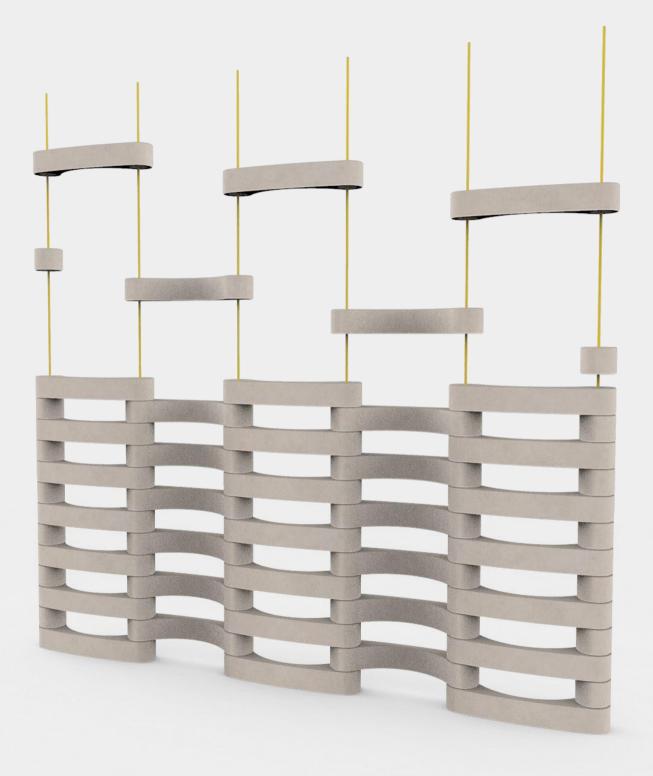

### **DELTA**REFERENCE

A smooth curve typical of Delta waves manages to adapt to any type of project due to its simplicity.

CONCRETE 3D WAVES COLLECTION DELTA REFERENCE

### HUMAN SCALE RELATIONSHIP