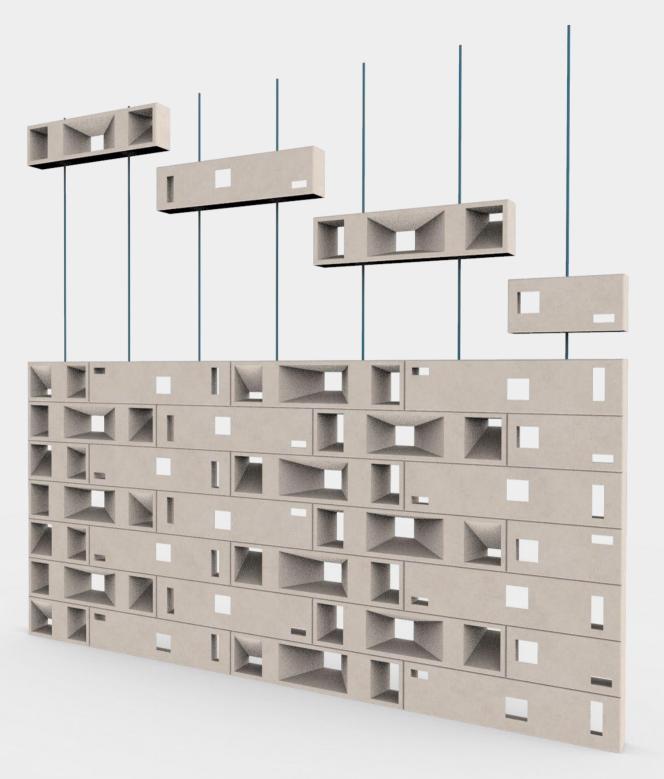

#### AGATE REFERENCE

The Agate variation has rounded corners shaping the light in its own way and generating a special atmosphere inside.

**SOLIDS COLLECTION** 