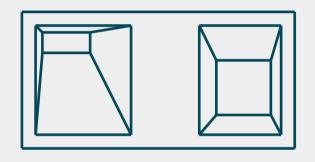

#### SAPPHIRE REFERENCE

The Sapphire reference is a construction system made up of 2 pieces that help to shape the walls. Depending on which pieces are used to build the wall, it may have more or less opening percentage.