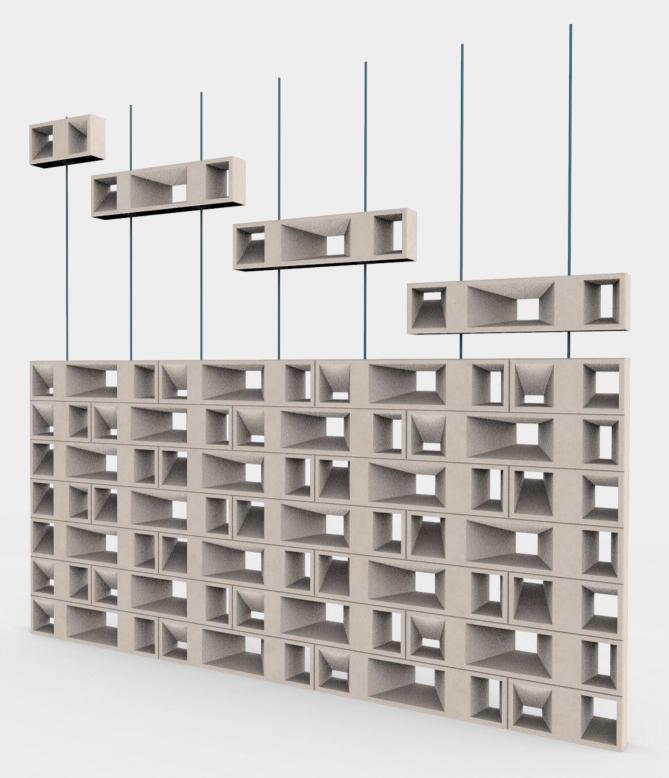

IRE REFERENCE

The Sapphire reference allows light rays to enter through small windows, evoking the reflection that the gem produces.



**SOLIDS COLLECTION** 

#### SAPPHIRE REFERENCE





The Sapphire reference is a construction system made up of 2 pieces that help to shape the walls. Depending on which pieces are used to build the wall, it may have more or less opening percentage.

2 P

SOLIDS COLLECTION / SAPPHIRE REFERENCE

### SYSTEM COMPONENTS

The pieces are made of high-strength concrete and its smooth finish gives a differential aesthetic added value. In addition to the variety of colors that we offer, we can adjust to new shades according to the client's needs.

Our primary color palette is:







3 P









BETONLAB

2P











SOLIDS COLLECTION / SAPPHIRE REFERENCE









SOLIDS COLLECTION / SAPPHIRE REFERENCE









SOLIDS COLLECTION / SAPPHIRE COLLECTION











#### AGATE REFERENCE

The Agate variation has rounded corners shaping the light in its own way and generating a special atmosphere inside.



**SOLIDS COLLECTION** 



#### SYSTEM COMPONENTS

The pieces are made of high-strength concrete and its smooth finish gives a differential aesthetic added value. In addition to the variety of colors that we offer, we can adjust to new shades according to the client's needs.

Our primary color palette is:







3 P









**BETONLAB** 

2P



































SOLIDS COLLECTION

### HUMAN SCALE RELATIONSHIP