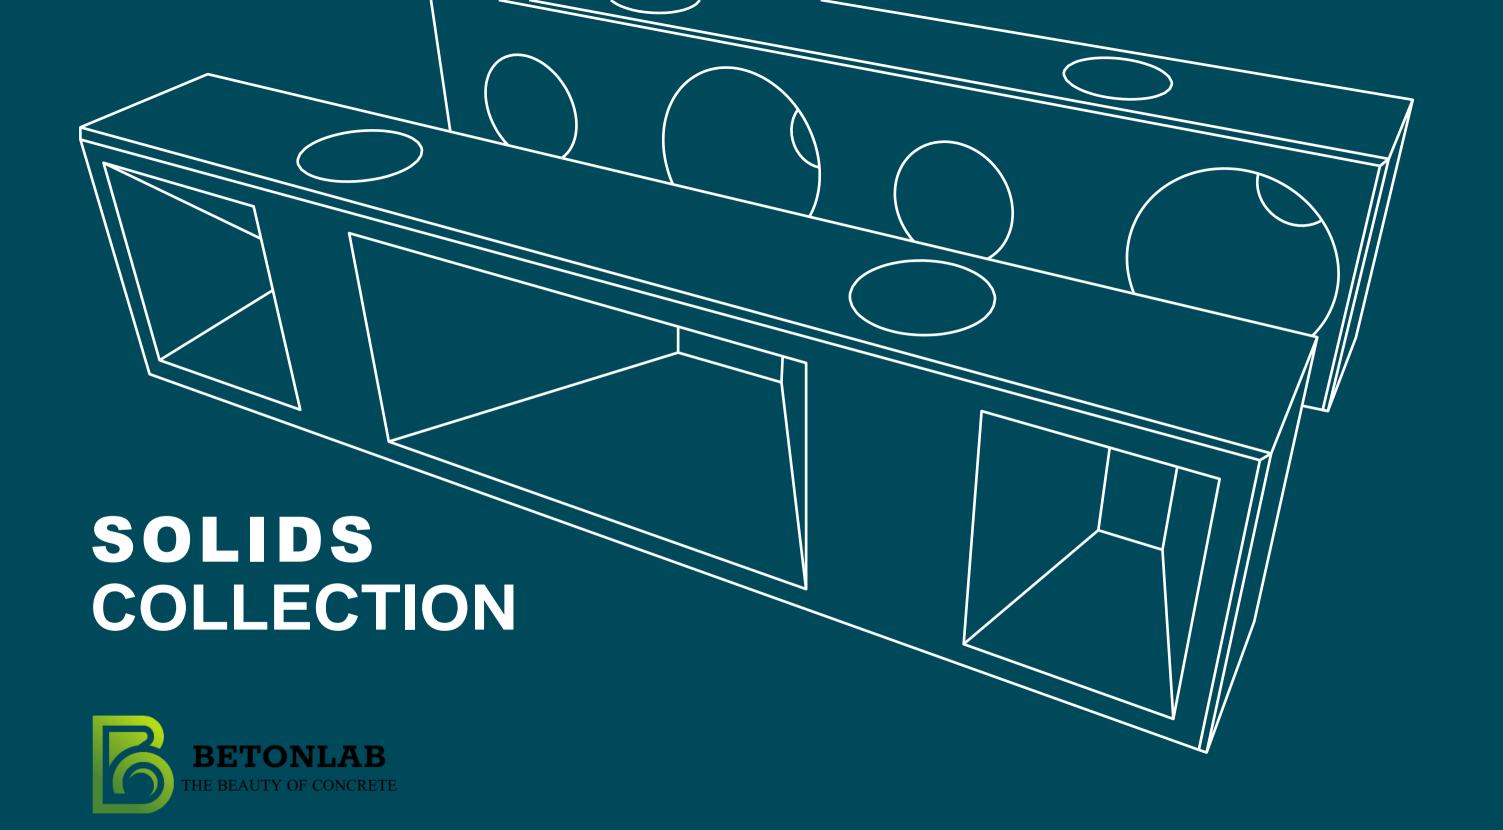

#### SAPPHIRE REFERENCE

The Sapphire reference allows light rays to enter through small windows, evoking the reflection that the gem produces.

**SOLIDS COLLECTION** 

#### SAPPHIRE REFERENCE

The Sapphire reference is a construction system made up of 2 pieces that help to shape the walls. Depending on which pieces are used to build the wall, it may have more or less opening percentage.

#### AGATE REFERENCE

The Agate variation has rounded corners shaping the light in its own way and generating a special atmosphere inside.

**SOLIDS COLLECTION** 