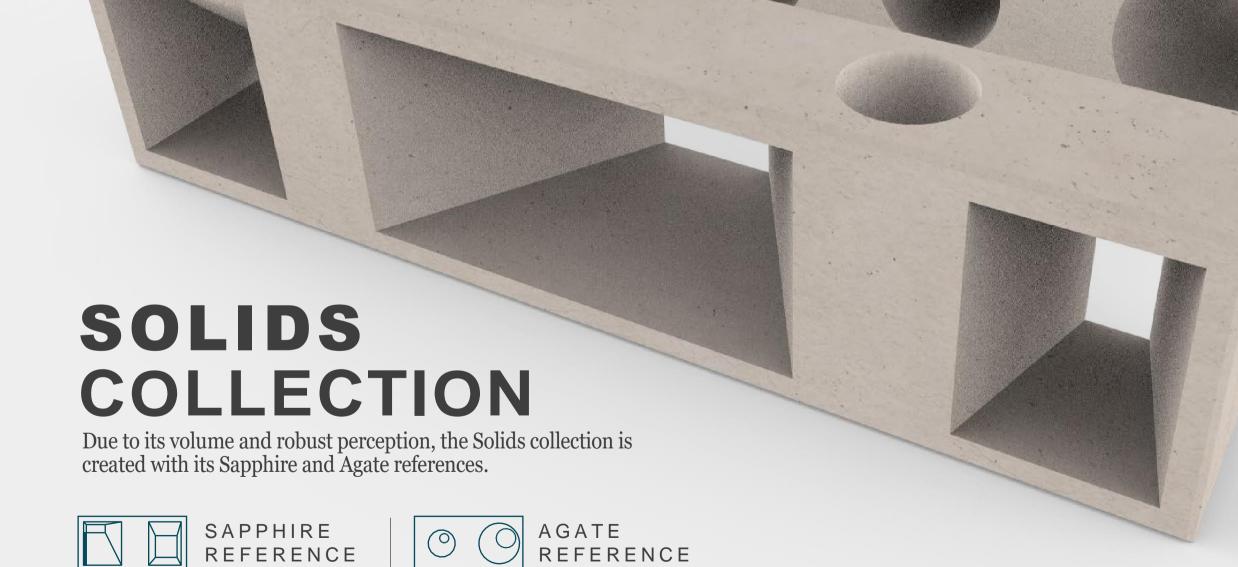

#### SAPPHIRE REFERENCE

The Sapphire reference allows light rays to enter through small windows, evoking the reflection that the gem produces.

**SOLIDS COLLECTION** 

#### SAPPHIRE REFERENCE

The Sapphire reference is a construction system made up of 2 pieces that help to shape the walls. Depending on which pieces are used to build the wall, it may have more or less opening percentage.

#### AGATE REFERENCE

The Agate variation has rounded corners shaping the light in its own way and generating a special atmosphere inside.

**SOLIDS COLLECTION** 