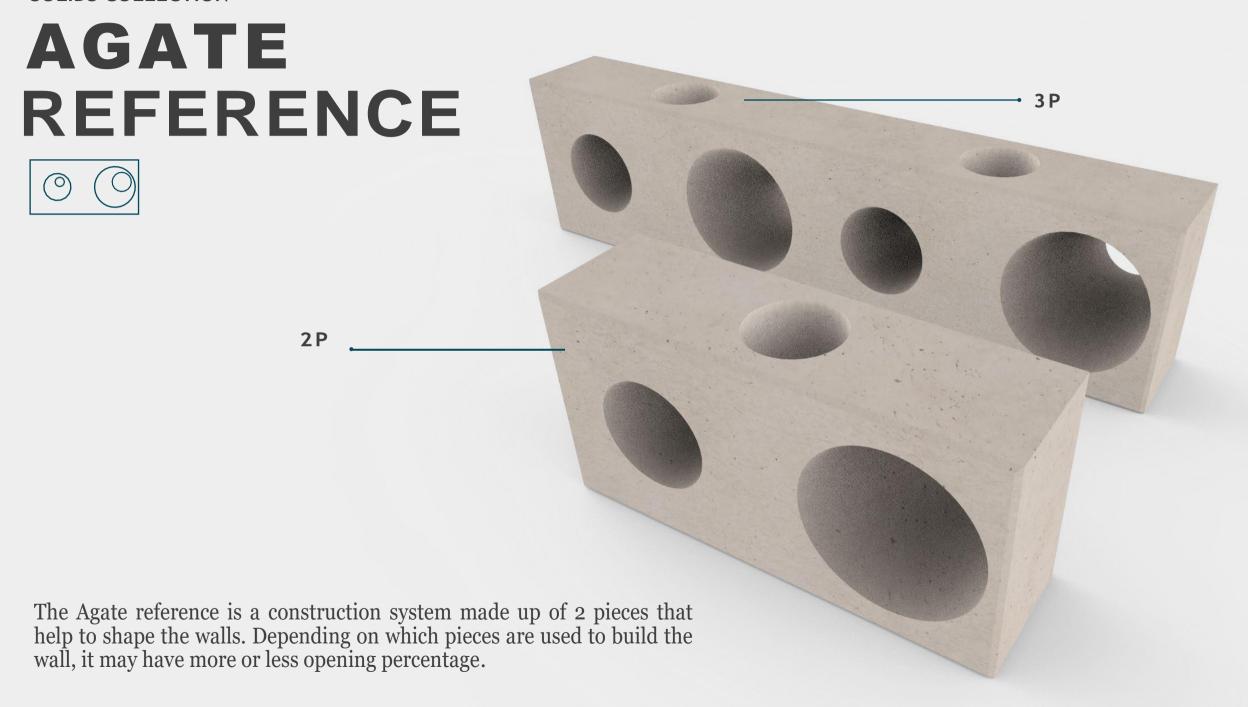

#### AGATE REFERENCE

The Agate variation has rounded corners shaping the light in its own way and generating a special atmosphere inside.

**SOLIDS COLLECTION** 