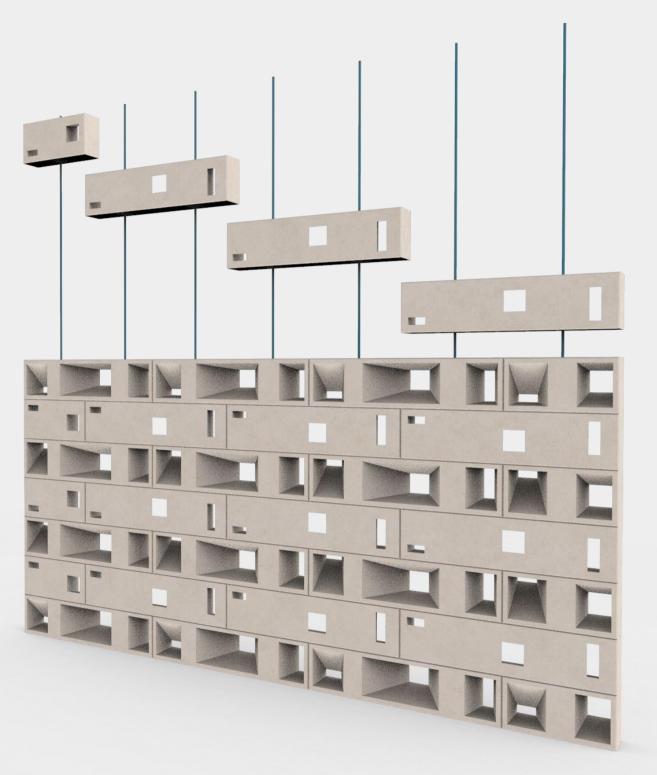

#### SAPPHIRE REFERENCE

The Sapphire reference allows light rays to enter through small windows, evoking the reflection that the gem produces.

**SOLIDS COLLECTION** 

#### SAPPHIRE REFERENCE

The Sapphire reference is a construction system made up of 2 pieces that help to shape the walls. Depending on which pieces are used to build the wall, it may have more or less opening percentage.