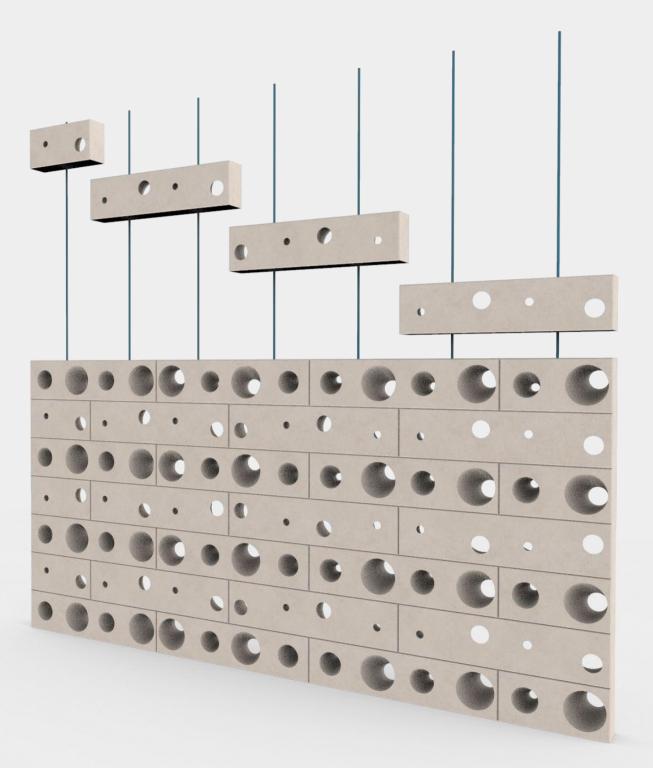

#### AGATE REFERENCE

The Agate variation has rounded corners shaping the light in its own way and generating a special atmosphere inside.

**SOLIDS COLLECTION** 