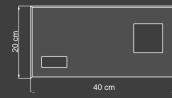

#### SAPPHIRE REFERENCE

The Sapphire reference is a construction system made up of 2 pieces that help to shape the walls. Depending on which pieces are used to build the wall, it may have more or less opening percentage.

### SYSTEM COMPONENTS

The pieces are made of high-strength concrete and its smooth finish gives a differential aesthetic added value. In addition to the variety of colors that we offer, we can adjust to new shades according to the client's needs.