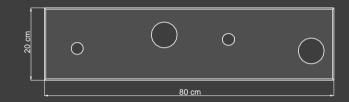

#### AGATE REFERENCE

The Agate variation has rounded corners shaping the light in its own way and generating a special atmosphere inside.

**SOLIDS COLLECTION** 