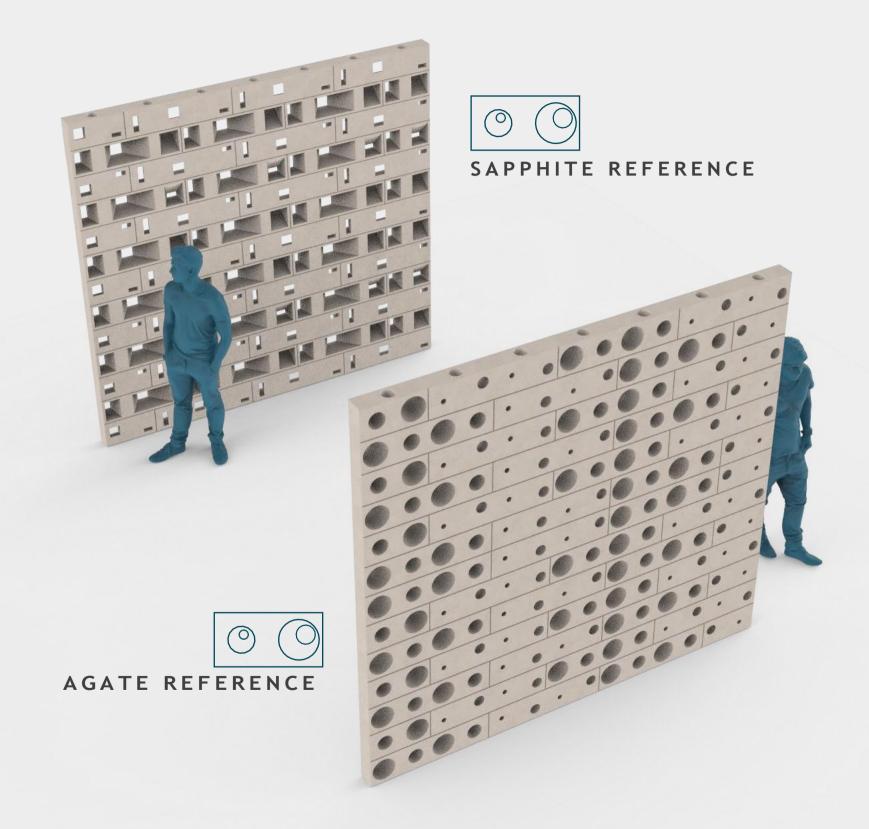

#### SAPPHIRE REFERENCE

The Sapphire reference allows light rays to enter through small windows, evoking the reflection that the gem produces.

**SOLIDS COLLECTION** 

#### AGATE REFERENCE

The Agate variation has rounded corners shaping the light in its own way and generating a special atmosphere inside.

**SOLIDS COLLECTION** 

### HUMAN SCALE RELATIONSHIP