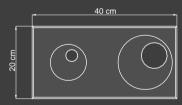

#### SAPPHIRE REFERENCE

The Sapphire reference is a construction system made up of 2 pieces that help to shape the walls. Depending on which pieces are used to build the wall, it may have more or less opening percentage.