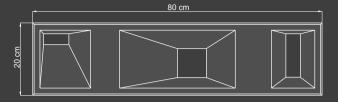

#### SAPPHIRE REFERENCE

The Sapphire reference is a construction system made up of 2 pieces that help to shape the walls. Depending on which pieces are used to build the wall, it may have more or less opening percentage.

### SYSTEM COMPONENTS

The pieces are made of high-strength concrete and its smooth finish gives a differential aesthetic added value. In addition to the variety of colors that we offer, we can adjust to new shades according to the client's needs.