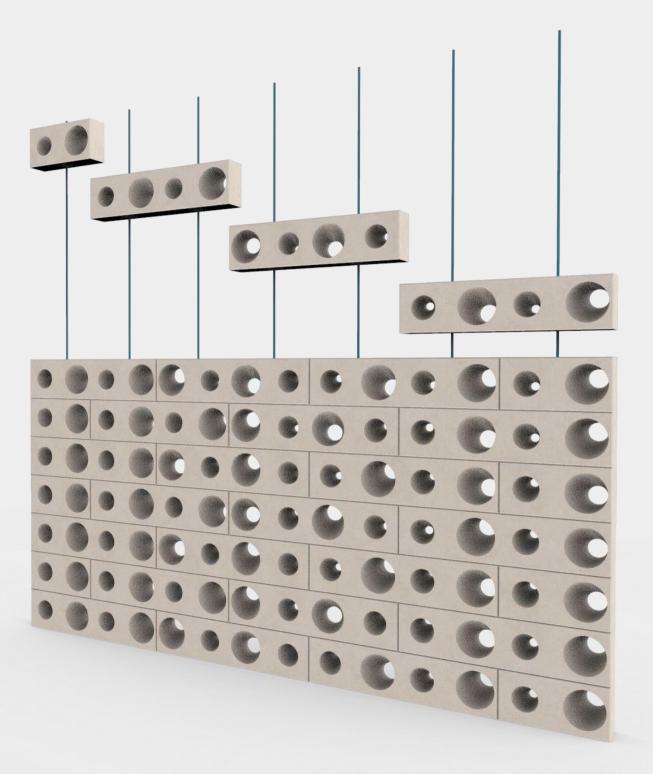

#### SAPPHIRE REFERENCE

The Sapphire reference is a construction system made up of 2 pieces that help to shape the walls. Depending on which pieces are used to build the wall, it may have more or less opening percentage.