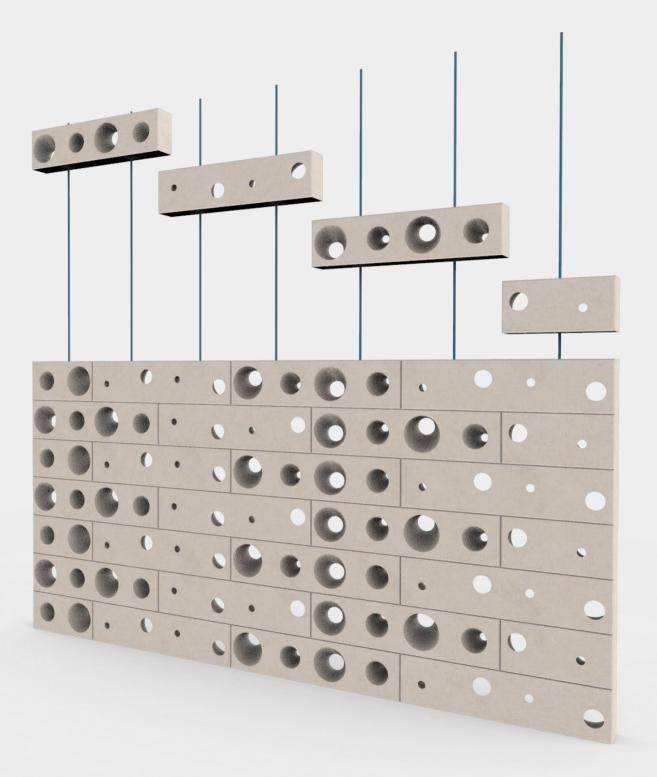

#### SAPPHIRE REFERENCE

The Sapphire reference is a construction system made up of 2 pieces that help to shape the walls. Depending on which pieces are used to build the wall, it may have more or less opening percentage.

### SYSTEM COMPONENTS

The pieces are made of high-strength concrete and its smooth finish gives a differential aesthetic added value. In addition to the variety of colors that we offer, we can adjust to new shades according to the client's needs.