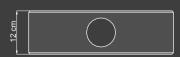

#### SAPPHIRE REFERENCE

The Sapphire reference allows light rays to enter through small windows, evoking the reflection that the gem produces.

**SOLIDS COLLECTION** 

#### SAPPHIRE REFERENCE

The Sapphire reference is a construction system made up of 2 pieces that help to shape the walls. Depending on which pieces are used to build the wall, it may have more or less opening percentage.