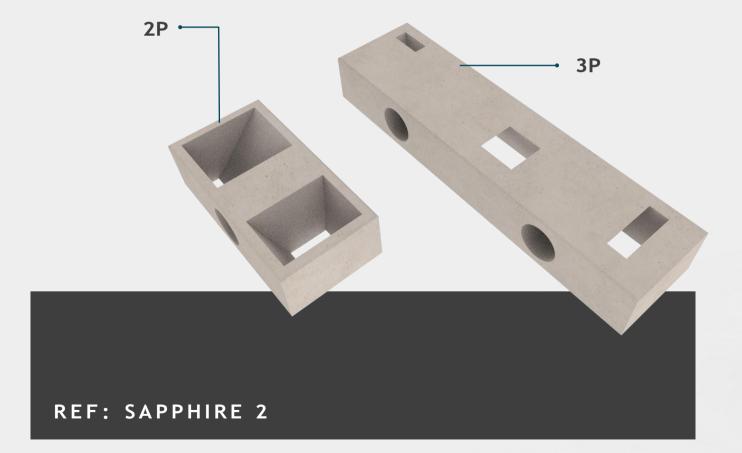

Our primary color palette is:

3 P

BETONLAB

2P

SOLIDS COLLECTION / SAPPHIRE REFERENCE

SOLIDS COLLECTION / SAPPHIRE REFERENCE

SOLIDS COLLECTION / SAPPHIRE COLLECTION

Our primary color palette is:

3 P

**BETONLAB** 

2P

SOLIDS COLLECTION