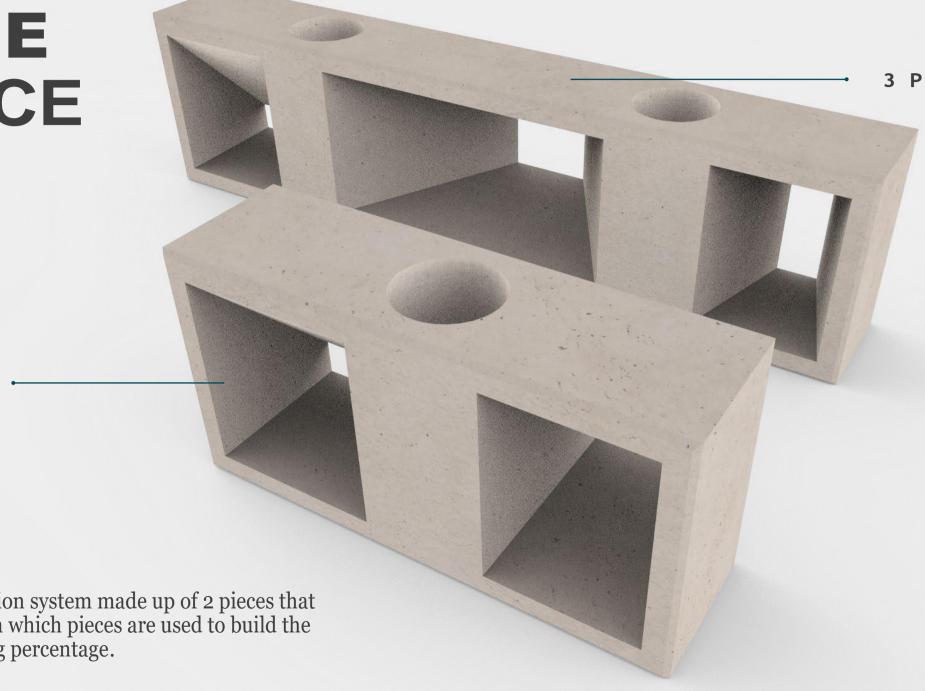

#### SAPPHIRE REFERENCE

The Sapphire reference is a construction system made up of 2 pieces that help to shape the walls. Depending on which pieces are used to build the wall, it may have more or less opening percentage.

### SYSTEM COMPONENTS

The pieces are made of high-strength concrete and its smooth finish gives a differential aesthetic added value. In addition to the variety of colors that we offer, we can adjust to new shades according to the client's needs.