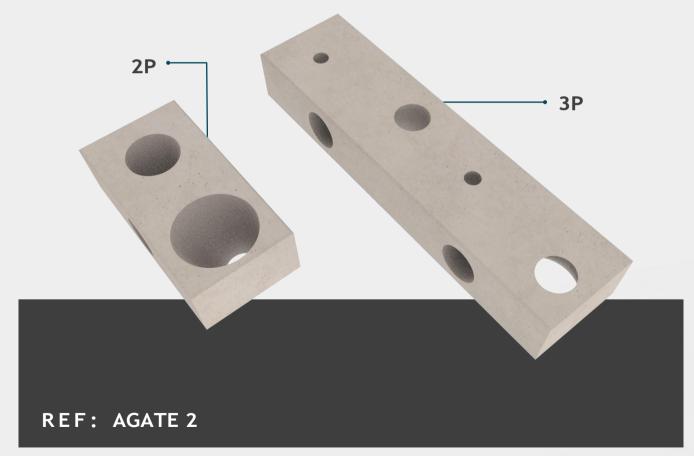

### SYSTEM COMPONENTS

The pieces are made of high-strength concrete and its smooth finish gives a differential aesthetic added value. In addition to the variety of colors that we offer, we can adjust to new shades according to the client's needs.

Our primary color palette is:

3 P

BETONLAB

2P

SOLIDS COLLECTION / SAPPHIRE REFERENCE

SOLIDS COLLECTION / SAPPHIRE REFERENCE

SOLIDS COLLECTION / SAPPHIRE COLLECTION