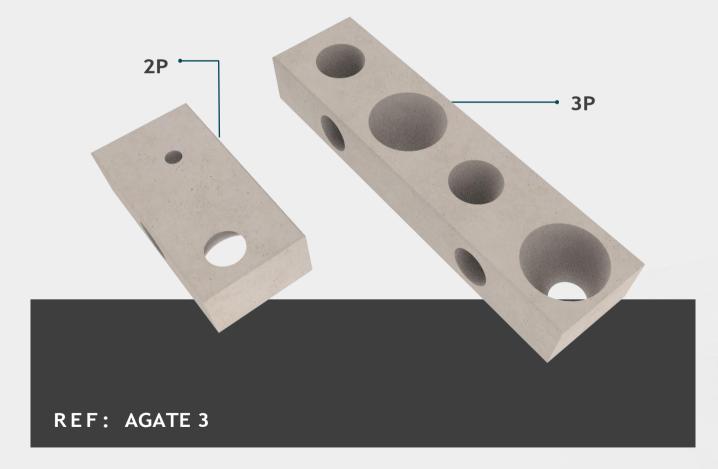

#### SYSTEM COMPONENTS

The pieces are made of high-strength concrete and its smooth finish gives a differential aesthetic added value. In addition to the variety of colors that we offer, we can adjust to new shades according to the client's needs.

Our primary color palette is:

3 P

**BETONLAB** 

2P

SOLIDS COLLECTION