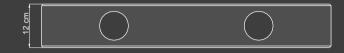

#### SAPPHIRE REFERENCE

The Sapphire reference allows light rays to enter through small windows, evoking the reflection that the gem produces.

**SOLIDS COLLECTION** 

#### SAPPHIRE REFERENCE

The Sapphire reference is a construction system made up of 2 pieces that help to shape the walls. Depending on which pieces are used to build the wall, it may have more or less opening percentage.