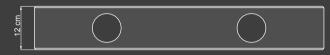

#### SAPPHIRE REFERENCE

The Sapphire reference allows light rays to enter through small windows, evoking the reflection that the gem produces.

**SOLIDS COLLECTION** 

#### SAPPHIRE REFERENCE

The Sapphire reference is a construction system made up of 2 pieces that help to shape the walls. Depending on which pieces are used to build the wall, it may have more or less opening percentage.