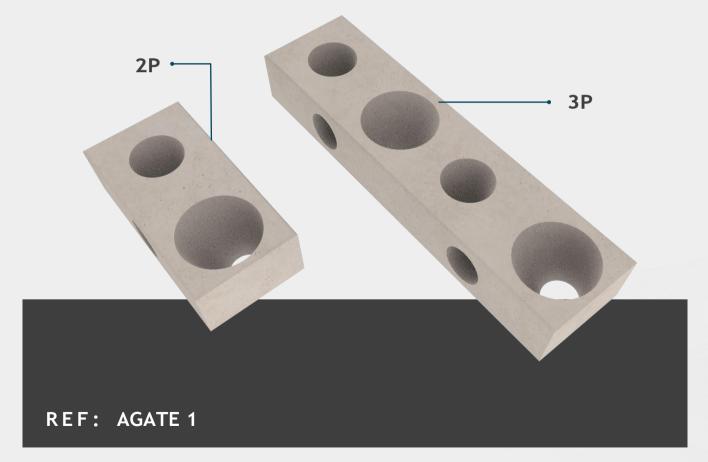

#### AGATE REFERENCE

The Agate variation has rounded corners shaping the light in its own way and generating a special atmosphere inside.

**SOLIDS COLLECTION** 

#### SYSTEM COMPONENTS

The pieces are made of high-strength concrete and its smooth finish gives a differential aesthetic added value. In addition to the variety of colors that we offer, we can adjust to new shades according to the client's needs.

Our primary color palette is:

3 P

**BETONLAB** 

2P

SOLIDS COLLECTION