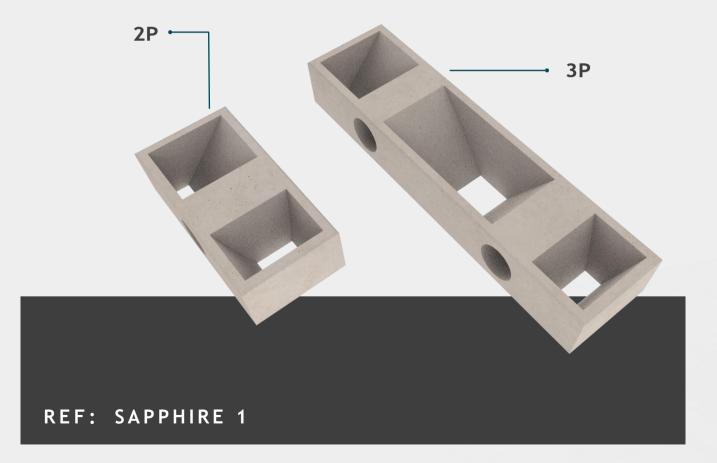

#### SAPPHIRE REFERENCE

The Sapphire reference is a construction system made up of 2 pieces that help to shape the walls. Depending on which pieces are used to build the wall, it may have more or less opening percentage.

2 P

SOLIDS COLLECTION / SAPPHIRE REFERENCE